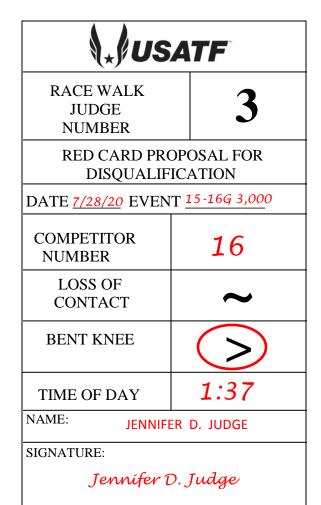

Here are two examples of filled out red cards.

Note that in the second example, in which the Penalty Zone was used, the Chief Judge showed a red paddle to Competitor Number 68 after receiving and double checking the four red cards from the Recorder. The Chief Judge noted the time of day at which the red paddle was shown to the athlete.