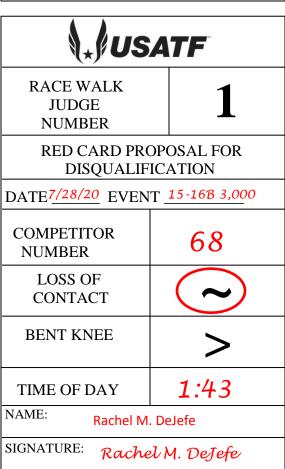

Here are two examples of filled out red cards.

Note that in the second example, in which the Penalty Zone was used, the Chief Judge showed a red paddle to Competitor Number 68 after receiving and double checking the four red cards from the Recorder. The Chief Judge noted the time of day at which the red paddle was shown to the athlete.

Red paddle at 1:48