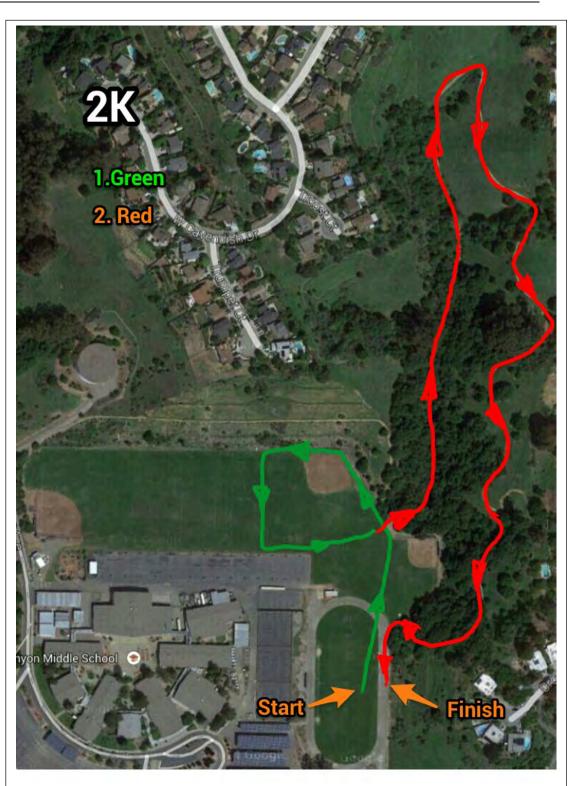

| <u>Age Division</u> | <u>Distance</u>        | <u> Age Description</u> |
|---------------------|------------------------|-------------------------|
| Group 1             | 2K (1.25 miles)        | Born 2007 or later      |
| Group 2             | <b>3K (1.87 miles)</b> | Born 2005 or 2006       |
| Group 3             | 3K (1.87 miles)        | Born 2003 or 2004       |
| Group 4             | 4K (2.5 miles)         | Born 2001 or 2002       |
| Group 5             | 5K (3.1 mile)          | Born 1999 or 2000       |
| Group 6             | 5K (3.1 mile)          | Born 1997 or 1998       |