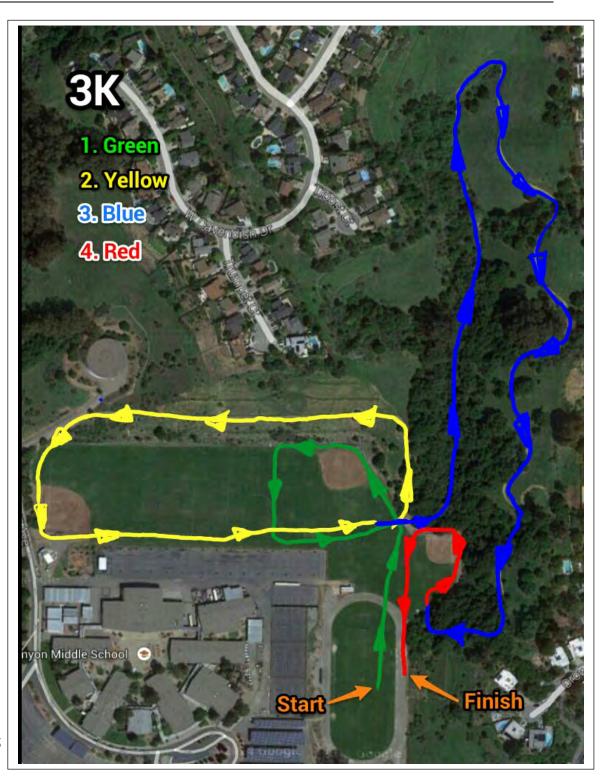

| <u>Age Division</u> | <u>Distance</u>        | <u> Age Description</u> |
|---------------------|------------------------|-------------------------|
| Group 1             | 2K (1.25 miles)        | Born 2007 or later      |
| Group 2             | <b>3K (1.87 miles)</b> | Born 2005 or 2006       |
| Group 3             | 3K (1.87 miles)        | Born 2003 or 2004       |
| Group 4             | 4K (2.5 miles)         | Born 2001 or 2002       |
| Group 5             | 5K (3.1 mile)          | Born 1999 or 2000       |
| Group 6             | 5K (3.1 mile)          | Born 1997 or 1998       |