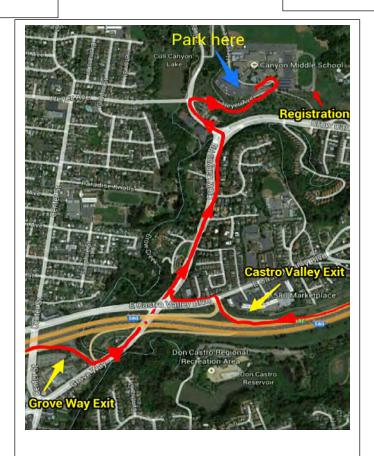

#### Canyon Middle School

19600 Cull Canyon Rd Castro Valley, CA 94552

From: Hwy 880 (From Hayward)

- Take Hwy 580 East Bound to Grove Way
- Go North on Grove Way (name will change to Crow Canyon Rd)
- Turn Left at Cull Canyon Rd
- Turn Right at Heyer Ave. (uphill)
- Main Parking is at top of the hill on the left side (go thru main gate)

From: Hwy 680 (Dublin/ Livermore Area)

- Take Hwy 580 West Bound to Castro Valley Exit
- Turn Left onto E. Castro Valley Blvd.
- Take 2<sup>nd</sup> right onto Crow Canyon Rd
- Turn Left at Cull Canyon Rd
- Turn Right at Heyer Ave. (uphill)
- Main Parking is at top of the hill on the left side (go thru main gate)