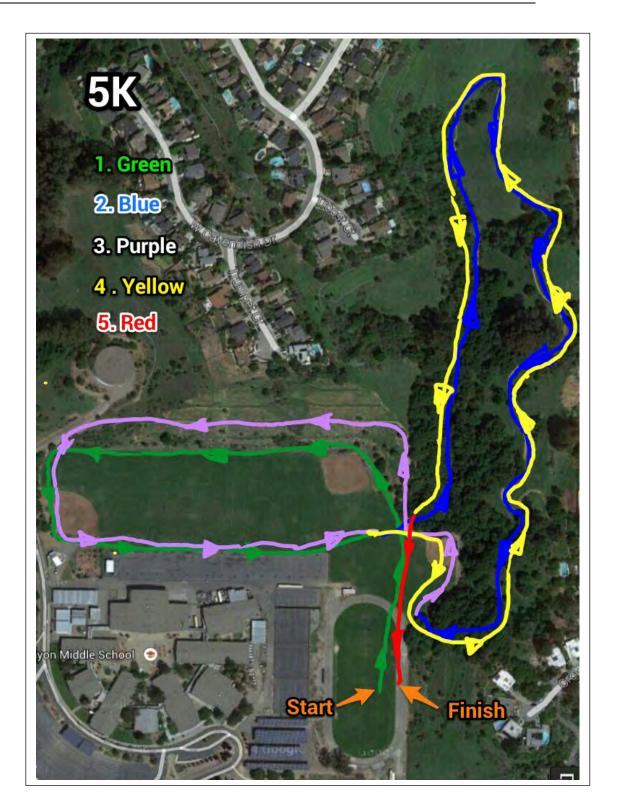

| <u>Age Division</u> | <u>Distance</u>        | <u> Age Description</u> |
|---------------------|------------------------|-------------------------|
| Group 1             | 2K (1.25 miles)        | Born 2007 or later      |
| Group 2             | <b>3K (1.87 miles)</b> | Born 2005 or 2006       |
| Group 3             | 3K (1.87 miles)        | Born 2003 or 2004       |
| Group 4             | 4K (2.5 miles)         | Born 2001 or 2002       |
| Group 5             | 5K (3.1 mile)          | Born 1999 or 2000       |
| Group 6             | 5K (3.1 mile)          | Born 1997 or 1998       |

Please note that if the total number of entrants in Groups 5 and 6 is small they may be combined and run 4k.

Awards to the Top six finishers in each division

Entry Fee: \$7.00 (cash or money order – no personal checks)