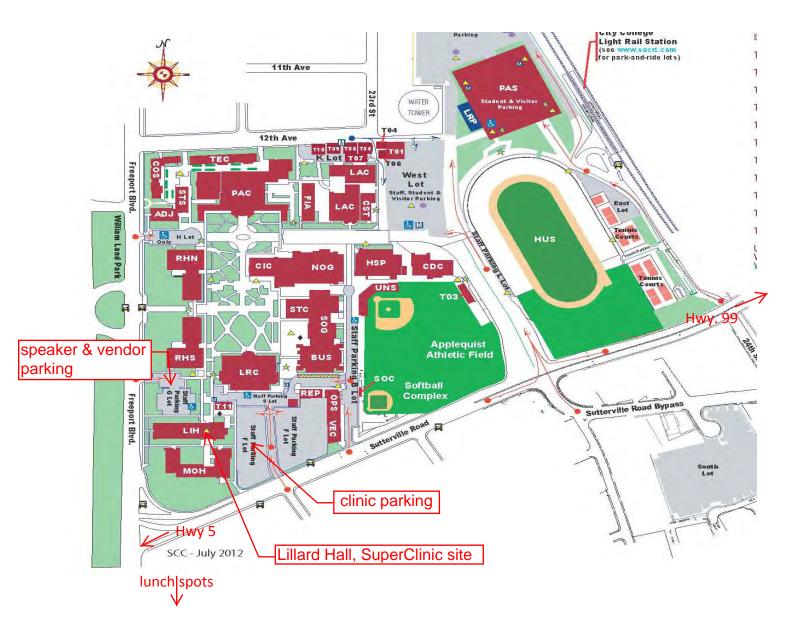

## Sacramento City College, 3835 Freeport Blvd., Sacramento, 95822. Clinic will be in Lillard Hall

Refer to the following link for clinic and campus location: <u>http://www.scc.losrios.edu/x1553.xml</u>

**from Hwy 5**: Exit at Sutterville Road (*south of Hwy 5-Bus.80-50 interchange*), travel east until 'T' intersection at Freeport, turn left. At first light, turn right back onto Sutterville, turn left into SCC main entrance at the first light and park in west parking lot on your left.

**From Hwy. 99:** Exit at Sutterville/12th Ave. exit (south of Hwy 50-Bus 80), travel west until passing Hughes Stadium on your right. Turn right into SCC main entrance 100m after Hughes Stadium into campus, park in west parking lot on your left.

No parking charges on weekends.