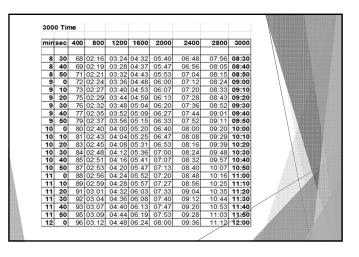

| CODE | DESCRIPTION                          |  |
|------|--------------------------------------|--|
| 1    | 1600/1200/800/400 3 min rest         |  |
| 7    | 1600 4MR/ 800/ 4MR/1600              |  |
| 23   | 800/1600/800 4MR                     |  |
| 26   | 1600 3MR/200 200JOG 200/ 1600        |  |
| 40   | 8x 400 rest = 1.45/90/75/60/45/30/15 |  |
| 45   | 4X800 3MR/J5/4X400 2MR/J5/4X200 1MR  |  |
| 50   | 4X 800 2MR/ JOG 5/ 4X 800 1MR        |  |
| 51   | 8X 400 WITH 90 SEC REST              |  |
| 53   | 5x 600 with 200 jog                  |  |
| 54   | 800 - 400 - 800 4 MIN REST BETWEEN   |  |
| M2   | 1000 3MR/ 400/ JOG 5 MIN/ REPEAT     |  |