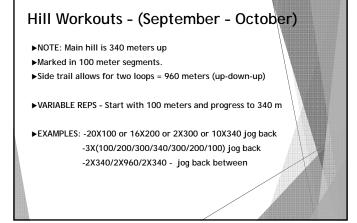

y<br>B – 45 min easy                                       | 31<br>Varsity depart for<br>State at 11:30am. Go<br>Storm!!!<br>30 min easy followed<br>with drills and strides | 11/1<br>State XC Champs-<br>Engene: 5AG- 1:15,<br>5A B-1:50pm. | H |
|                                                        |                                                                      | After easy run –<br>drills and mobility<br>exercises<br>Green group =<br>hills                |                                                            | After easy run –<br>drills and mobility<br>Exercises<br>Green group =<br>grass |                                                                                                                 |                                                                |   |









#### Grass Workouts SRASS: LONG REPEATS- Try to get 6K of work for Black Group SK for Silver Group and 4K for Green Group • EXAMPLES • Ayally 30 sec rest/3 min rest/2x1K/30 sec rest/3MR/1K a bit slower than race pace; 20 min 5K athlete goals (3 at 4.05/ 2 - 4.00/ 1 - 3.55) • 4x 800 WITH 2min rest/ JOG 5 min/ 4X800 with 1 min rest • 4X MILE WITH 2 min rest • MILE/1200/800/400 with 5 min rest • MILE/ 4X800/MILE with 4 min rest • 20X 200 with teams of 2 • BEFORE STATE simulate finishing up on the track: 3 x 1200 (800 ON GRASS/100 BLACK TOP/ 300 ON TRACK) 3 MIN-REST



| DATE           |               | WORKOUT                    |      |     |
|----------------|---------------|----------------------------|------|-----|
|                | 3x 1000 30SR/ | 3MR/2x1000 30SR/ 3MR/ 1000 |      |