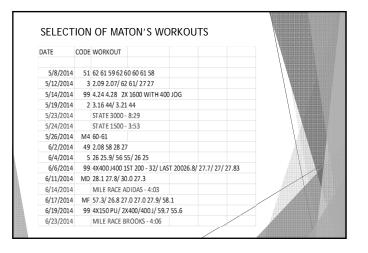

| Mile Time Trial - March |    |           |                                                     |  |  |  |
|-------------------------|----|-----------|-----------------------------------------------------|--|--|--|
| 3/5/2014                | 99 | ALEC A    | MILE TIME TRIAL/ 2X400 3 MIN REST/ 5.53/ 84 81      |  |  |  |
| 3/5/2014                | 99 | ALLIE M   | MILE TIME TRIAL/ 2X400 3 MIN REST/ 6.51/ 83 91      |  |  |  |
| 3/5/2014                | 99 | ANTHONY   | MILE TIME TRIAL/ 2X400 3 MIN REST/ 3.20(800)/ 88 9( |  |  |  |
| 3/5/2014                | 99 | HEATH     | MILE TIME TRIAL/ 2X400 3 MIN REST/ 5.55/ 71 74      |  |  |  |
| 3/5/2014                | 99 | KATIE     | MILE TIME TRIAL/ 2X400 3 MIN REST/ 7.50/ NT         |  |  |  |
| 3/5/2014                | 99 | LAUREL    | MILE TIME TRIAL/ 2X400 3 MIN REST/ 6.40/ 79 78      |  |  |  |
| 3/5/2014                | 99 | MEGAN     | MILE TIME TRIAL/ 2X400 3 MIN REST/7.07/ 1.40 94     |  |  |  |
| 3/5/2014                | 99 | NIK       | MILE TIME TRIAL/ 2X400 3 MIN REST/ 6.15/ 90 81      |  |  |  |
| 3/5/2014                | 99 | STEPHANIE | MILE TIME TRIAL/ 2X400 3 MIN REST/ 7.58/ NT         |  |  |  |
|                         |    |           |                                                     |  |  |  |

| 56 3x(400/ 20 | 00 jog/200) 3 min | between sets      |                                         |
|---------------|-------------------|-------------------|-----------------------------------------|
| 5 /4 /2014    |                   | 72 24 72 25 72 20 |                                         |
|               | 56 ALEC A         | 73 34 73 35 73 39 | - \\                                    |
| 4/30/2014     |                   | 63 31 63 30 63 30 | - \\                                    |
|               | 56 ALLIE B        | 74 36 75 37 76 39 |                                         |
|               | 56 ANTHONY        | 82 34 87 33 90 33 |                                         |
| 4/15/2015     |                   | 70 33/74 35/74 33 |                                         |
|               | 56 CAMDEN         | 75 35 79 DNF      |                                         |
| 4/15/2015     |                   | 70 33/74 35/74 33 |                                         |
| 4/15/2015     | 56 CHRIS          | 65 30/62 29/65 29 |                                         |
| 4/15/2015     | 56 COLE           | 70 33/74 35/74 33 |                                         |
| 4/22/2015     | 54 ERIK           | 60 2.09 60        | 1                                       |
| 4/15/2015     | 56 GAVIN          | 73 36/75 37/77 37 |                                         |
| 4/30/2014     | 56 GRANT          | 63 31 65 31 68 33 |                                         |
| 5/1/2014      | 56 HEATH          | 70 31 68 32 70 33 |                                         |
| 4/30/2014     | 56 JESSICA A      | 89 40 89 40 90 41 |                                         |
| 4/30/2014     | 56 KAELY          | 69 34 71 32 69 33 |                                         |
| 4/15/2015     | 56 KELSEY         | 75 36/76 35/76 35 |                                         |
| 4/30/2014     | 56 MATTHEW        | 59 29 59 28 59 28 |                                         |
| 5/1/2014      | 56 MEGAN          | 88 42 88 42 88 43 | ] / / / / / / / / / / / / / / / / / / / |
| 4/15/2015     | 56 MERI           | 85 45/86 42/84 41 |                                         |
| 4/30/2014     | 56 OLIVIA B       | 71 34 72 33 72 34 | 7 //                                    |
| 4/15/2015     | 56 OLIVIA B       | 69 33/68 33/69 33 |                                         |
|               |                   |                   |                                         |

|    | 15        | 500 | Meter \     | Norkout               |      |
|----|-----------|-----|-------------|-----------------------|------|
|    | Code      | 22  |             |                       |      |
|    |           |     | 800/600/400 | 0/ 300 3 min rest bet | ween |
|    |           |     |             |                       |      |
|    | 3/15/2014 |     | GRANT       | 2.29 1.49 65 46       |      |
|    | 3/15/2014 |     | JESSICA C   | 2.53 2.05 78 56       |      |
|    | 3/15/2014 |     | KAELY       | 2.40 1.56 71 51       |      |
|    | 3/15/2014 |     | MATT S      | 2.29 1.49 65 47       |      |
|    | 3/15/2014 |     | MATTHEW     | 2.12 1.35 56 40       |      |
|    | 3/15/2014 |     | MERI        | 3.19 2.25 96 65       |      |
| à. | 3/15/2014 |     | OLIVIA B    | 2.48 1.59 77 55       |      |
|    | 3/15/2014 |     | OLIVIA M    | 2.49 2.00 78 55       |      |
|    | 3/15/2014 |     | PIPER       | 2.48 1.59 77 55       |      |
|    | 3/15/2014 |     | TOM         | 2.29 1.53 KNEE        |      |
|    | 3/15/2014 |     | TYLER       | 2.22 1.43 62 43       |      |
|    |           |     |             |                       |      |