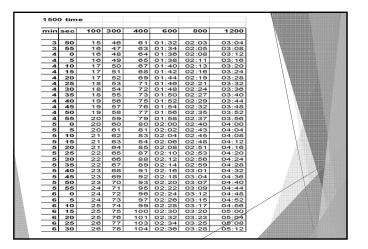

|    | 15        | 500 | Meter \     | Norkout               |      |
|----|-----------|-----|-------------|-----------------------|------|
|    | Code      | 22  |             |                       |      |
|    |           |     | 800/600/400 | 0/ 300 3 min rest bet | ween |
|    |           |     |             |                       |      |
|    | 3/15/2014 |     | GRANT       | 2.29 1.49 65 46       |      |
|    | 3/15/2014 |     | JESSICA C   | 2.53 2.05 78 56       |      |
|    | 3/15/2014 |     | KAELY       | 2.40 1.56 71 51       |      |
|    | 3/15/2014 |     | MATT S      | 2.29 1.49 65 47       |      |
|    | 3/15/2014 |     | MATTHEW     | 2.12 1.35 56 40       |      |
|    | 3/15/2014 |     | MERI        | 3.19 2.25 96 65       |      |
| à. | 3/15/2014 |     | OLIVIA B    | 2.48 1.59 77 55       |      |
|    | 3/15/2014 |     | OLIVIA M    | 2.49 2.00 78 55       |      |
|    | 3/15/2014 |     | PIPER       | 2.48 1.59 77 55       |      |
|    | 3/15/2014 |     | TOM         | 2.29 1.53 KNEE        |      |
|    | 3/15/2014 |     | TYLER       | 2.22 1.43 62 43       |      |
|    |           |     |             |                       |      |

| CODE | DESCRIPTION                          |  |
|------|--------------------------------------|--|
| 1    | 1600/1200/800/400 3 min rest         |  |
| 7    | 1600 4MR/ 800/ 4MR/1600              |  |
| 23   | 800/1600/800 4MR                     |  |
| 26   | 1600 3MR/200 200JOG 200/ 1600        |  |
| 40   | 8x 400 rest = 1.45/90/75/60/45/30/15 |  |
| 45   | 4X800 3MR/J5/4X400 2MR/J5/4X200 1MR  |  |
| 50   | 4X 800 2MR/ JOG 5/ 4X 800 1MR        |  |
| 51   | 8X 400 WITH 90 SEC REST              |  |
| 53   | 5x 600 with 200 jog                  |  |
| 54   | 800 - 400 - 800 4 MIN REST BETWEEN   |  |
| M2   | 1000 3MR/ 400/ JOG 5 MIN/ REPEAT     |  |