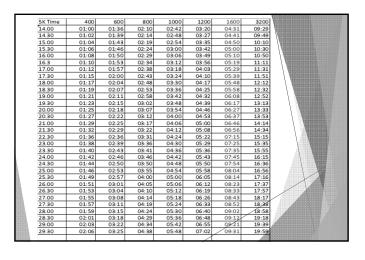

| DATE           |               | WORKOUT                    |      |     |
|----------------|---------------|----------------------------|------|-----|
|                | 3x 1000 30SR/ | 3MR/2x1000 30SR/ 3MR/ 1000 |      |     |
| NAME           |               |                            |      |     |
| Matthew        | 2.55          | 2.50                       | 2.45 |     |
| Tyler          | 3.10          | 3.05                       | 3.00 |     |
| Eric           |               |                            |      |     |
| Alex           |               |                            |      |     |
| <b>0</b> 1-1-  | 3.15          | 3.10                       | 3.05 |     |
| Chris          |               |                            | 1    |     |
| Thomas<br>Matt | -             |                            | 1    |     |
|                |               |                            |      |     |
| Grant          |               |                            |      |     |
| Jett           | 3.25          | 3.20                       | 3.15 |     |
| Scott          |               |                            | T.   |     |
| Ben J          |               |                            |      |     |
|                | 3.35          | 3.30                       | 3.25 |     |
| Cole           |               |                            |      | 100 |
| Camden         |               |                            |      | -   |
| Niklas         |               |                            |      | /   |
| Alec A         |               |                            |      | 1.4 |
|                | 3.45          | 3.40                       | 3.35 |     |
| Kaely          |               |                            |      |     |
| Olivia         |               |                            |      |     |
| Hannah         |               |                            |      |     |
| Piper          |               |                            |      |     |
|                |               |                            |      |     |