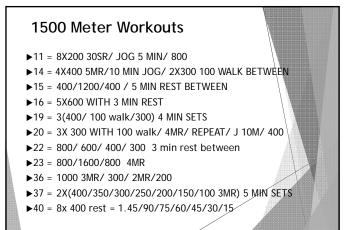

| CODE | DESCRIPTION                          |  |
|------|--------------------------------------|--|
| 1    | 1600/1200/800/400 3 min rest         |  |
| 7    | 1600 4MR/ 800/ 4MR/1600              |  |
| 23   | 800/1600/800 4MR                     |  |
| 26   | 1600 3MR/200 200JOG 200/ 1600        |  |
| 40   | 8x 400 rest = 1.45/90/75/60/45/30/15 |  |
| 45   | 4X800 3MR/J5/4X400 2MR/J5/4X200 1MR  |  |
| 50   | 4X 800 2MR/ JOG 5/ 4X 800 1MR        |  |
| 51   | 8X 400 WITH 90 SEC REST              |  |
| 53   | 5x 600 with 200 jog                  |  |
| 54   | 800 - 400 - 800 4 MIN REST BETWEEN   |  |
| M2   | 1000 3MR/ 400/ JOG 5 MIN/ REPEAT     |  |