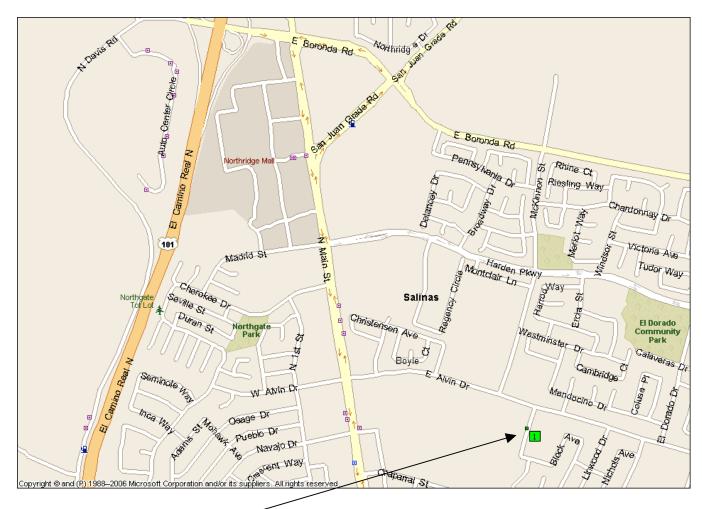

## DIRECTIONS TO NORTH SALINAS HIGH SCHOOL:

FROM SAN FRANCISCO/SAN JOSE SOUTH BOUND TO SALINAS. . .

TAKE HIGHWAY 101 SOUTH BOUND
EXIT BORONDA ROAD (by the Northridge Mall) IN SALINAS
Turn left onto Boronda Road
Continue straight through MAIN Street
Continue straight through SAN JUAN GRADE ROAD intersection
At the next light, turn right onto McKINNON Street
Continue straight on McKinnon Street through the 4-way stop
McKinnon dead ends into the student parking lot of NSHS on Alvin Drive
Turn right onto ALVIN Drive and then left into the student parking lot. Not sure if the gate will be open there at the light.

Where 1 is North Salinas High School