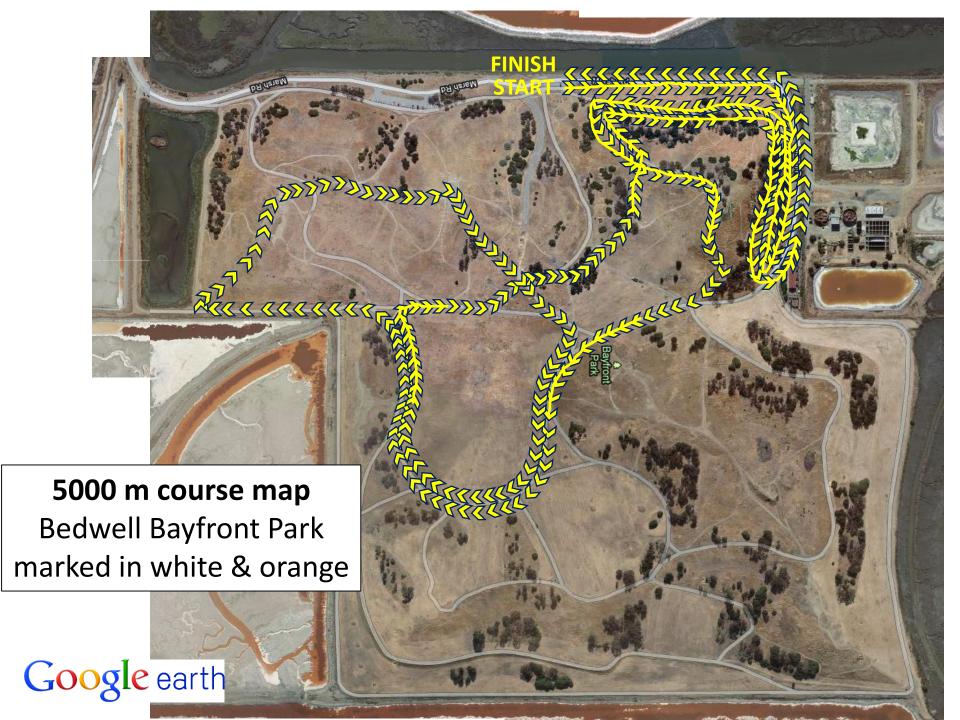

| Division | Distance | Age (as of 12/31/2016) |  |
|----------|----------|------------------------|--|
| Group 1  | 2K       | 7-8                    |  |
| Group 2  | 3K       | 9-10                   |  |
| Group 3  | 3K       | 11-12                  |  |
| Group 4  | 4K       | 13-14                  |  |
| Group 5  | 5K       | 15-16                  |  |
| Group 6  | 5K       | 17-18                  |  |