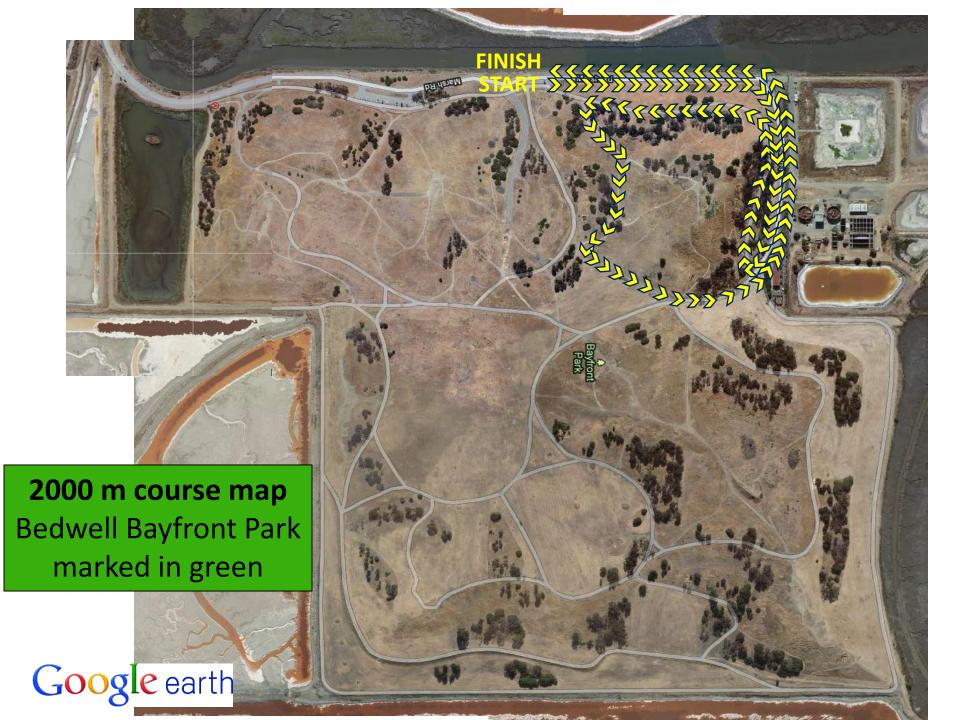

| Division | Distance | Age (as of 12/31/2016) |  |
|----------|----------|------------------------|--|
| Group 1  | 2K       | 7-8                    |  |
| Group 2  | 3K       | 9-10                   |  |
| Group 3  | 3K       | 11-12                  |  |
| Group 4  | 4K       | 13-14                  |  |
| Group 5  | 5K       | 15-16                  |  |
| Group 6  | 5K       | 17-18                  |  |