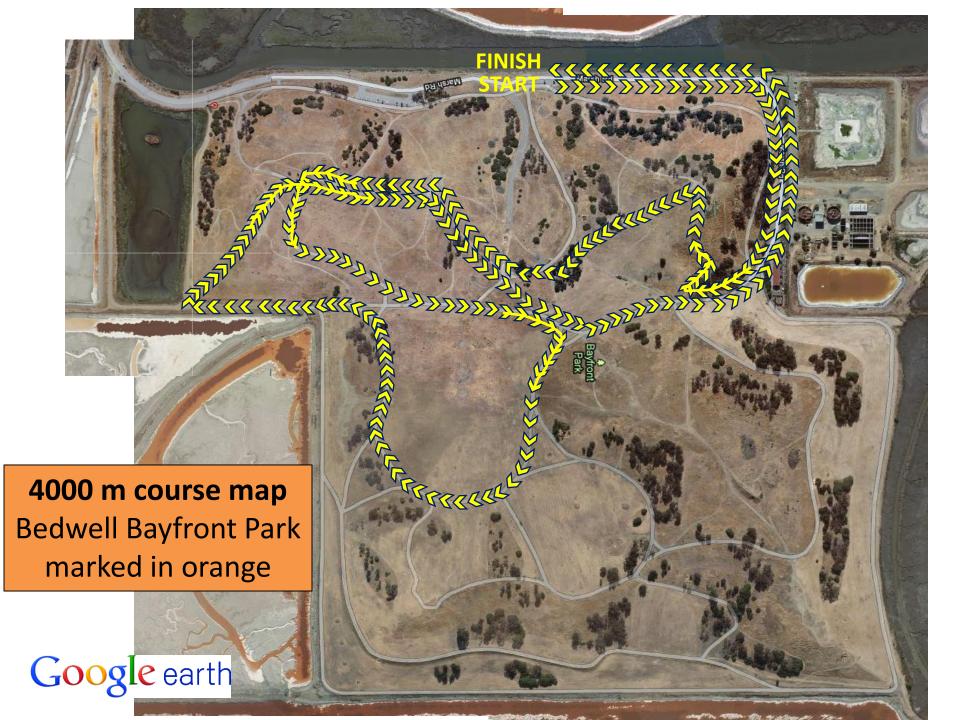

| Division | Distance | Age (as of 12/31/2016) |  |
|----------|----------|------------------------|--|
| Group 1  | 2K       | 7-8                    |  |
| Group 2  | 3K       | 9-10                   |  |
| Group 3  | 3K       | 11-12                  |  |
| Group 4  | 4K       | 13-14                  |  |
| Group 5  | 5K       | 15-16                  |  |
| Group 6  | 5K       | 17-18                  |  |