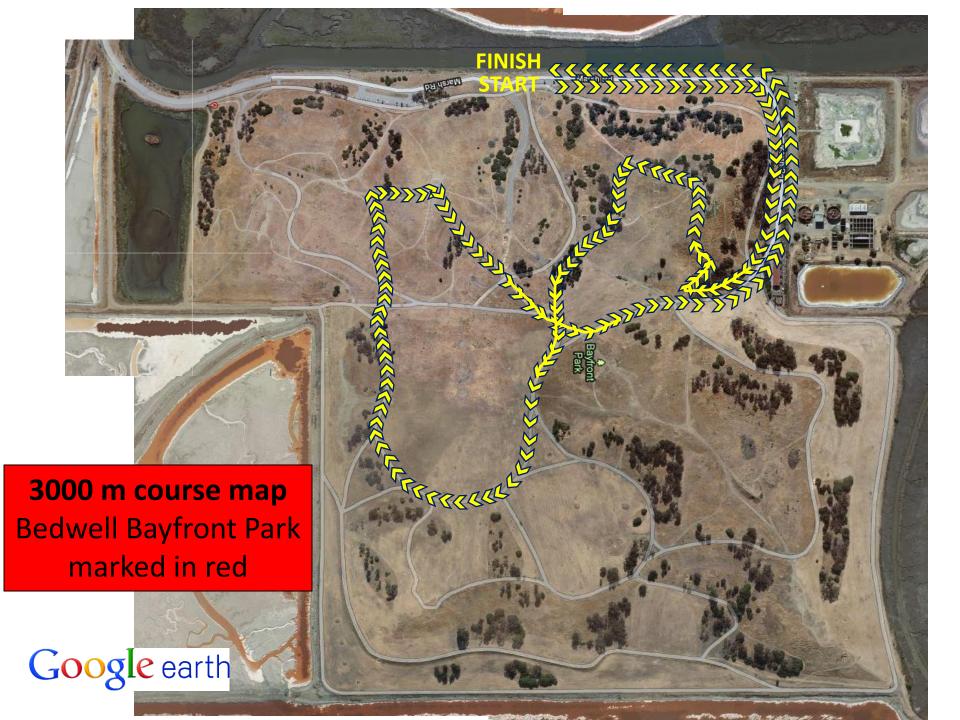

| Division | Distance | Age (as of 12/31/2016) |  |
|----------|----------|------------------------|--|
| Group 1  | 2K       | 7-8                    |  |
| Group 2  | 3K       | 9-10                   |  |
| Group 3  | 3K       | 11-12                  |  |
| Group 4  | 4K       | 13-14                  |  |
| Group 5  | 5K       | 15-16                  |  |
| Group 6  | 5K       | 17-18                  |  |