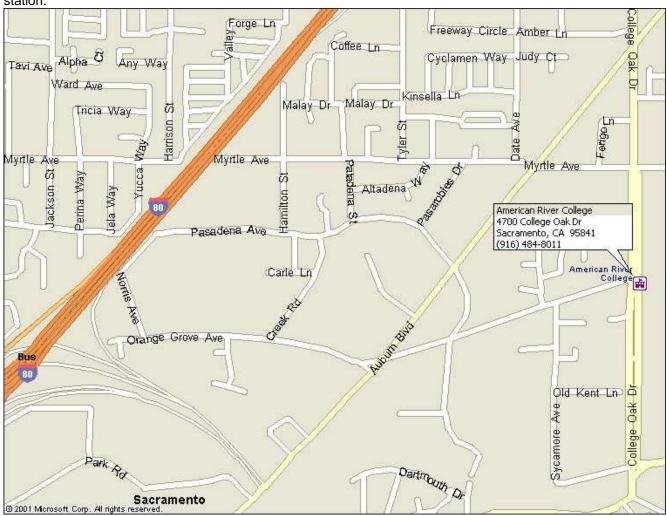

**Directions:** All clinics will be held at the Raef Hall area on the American River College Campus, It is located on College Oak Avenue at Orange Grove which is the first signal north of the track on College Oak. Parking is available in front of the building to the east. The Level 1 Clinic will be in 151 and the other clinics will be held in adjoining rooms. Orange Grove dead ends at College Oak. The box on the map is pointed at the parking lot in front of the building you want. Signs will be up from the parking lot at College Oak and Orange Grove. If you come in 80 take the Auburn exit. Going east it is the first exit after the Light Rail station.

Note Auburn Blvd. exit is just above here where the "I- 80 Bus" symbol is in the lower left corner of the map. Note Orange Grove crosses Auburn at the first signal and is the first road to the right off Auburn after you get off I-80. Just go right till it crosses College Oak and dead ends in the parking lot.